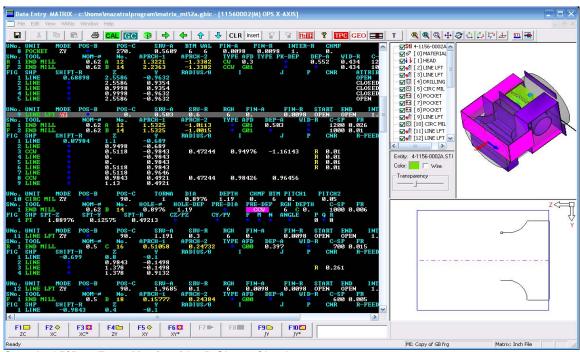

Matrix**

Enhance the power of your Mazatrol Matrix control and boost productivity with CamLink's latest GB\DataEntry software.

Supports
Matrix Mill
Matrix Lathe
Matrix MT

With GB\DataEntry Matrix you can....

- Create new Matrix files
- Edit existing Matrix files
- 3D Shape Check
- Split Screen Editing
- Drag-and-Drop
- Multi Field Simultaneous Editing



CamLink's GB\DataEntry allows Matrix users to accelerate the programming process by moving it offline. Users can efficiently program in Mazatrol at their PC and take advantage of the Matrix's improved functions including pocket milling with multiple islands and B-axis indexing for Integrex. In addition, users can check their programs for accuracy, and highlight potential, costly errors before parts are manufactured on the shop floor.



Sample GB\DataEntry Matrix with 3D Shape Check