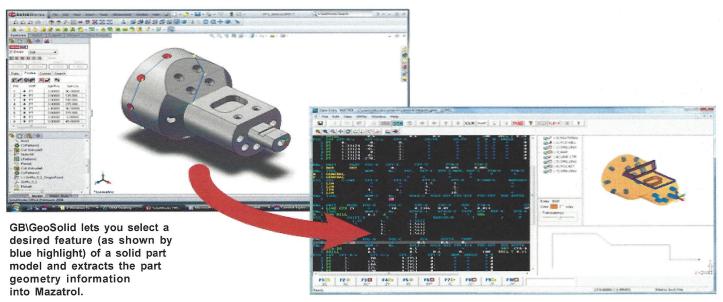

## **GB\GeoSolid**

## The first software program to extract part geometry information from SolidWorks® into Mazatrol, GB\GeoSolid is a counterpart to GB\GeoEntry.<sup>TM</sup>

With GB\GeoSolid, CamLink takes full advantage of a solids part model.

Shops that receive part designs in Solidworks can now extract data from the solids model, rather than just 2D, leading to increased efficiency and time savings.

GB\GeoSolid greatly automates unit creation by deriving a unit's geometric data from the solids part model.