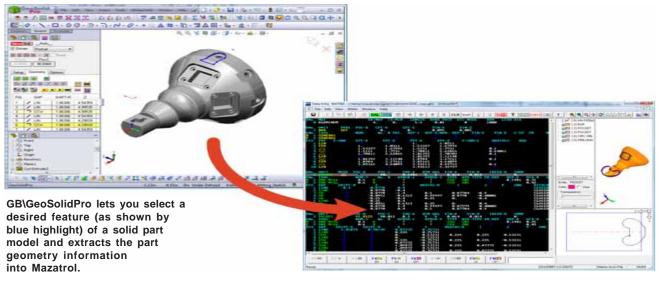

## GB\GeoSolidPro

The first Independent CAD software program to extract part geometry information powered by SolidWorks® into Mazatrol, GB\GeoSolidPro is a counterpart to GB\GeoEntry.<sup>TM</sup>

With GB\GeoSolidPro, CamLink takes full advantage of a solid part model. GeoSolidPro can import other CAD format (3D or 2D).

Shops that receive part designs in SolidWorks or other CAD software can now extract data from the solids model, rather than just 2D, leading to increased efficiency and time savings.

GB\GeoSolidPro greatly automates unit creation by deriving a unit's geometric data from the solids part model.